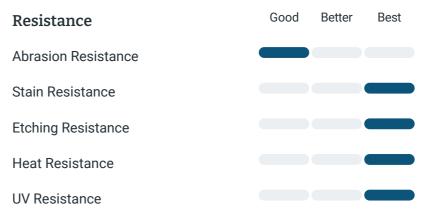

## Cleaning & Maintentance

No sealing required. To treat the surface (darken it) use soapstone wax or mineral oil. For surface scratches you can use 000 Steel Wool or a fine grain sand paper to gently remove the scratches.