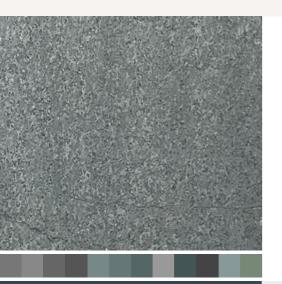

### **Product Data Sheet** We're here to help. Call us 877-39-STONE

Soapstone

Οı



# **Churchill Soapstone**

Soapstone Slab Honed 3cm

#### \$110.00/SF\*

\* Material price does not include labor/installation

#### SS025-H9930

# Usage

- Color Enhancing
- × Translucent
- Kitchen Countertops
- Bathroom Showers
- Bathroom Tubs
- Bathroom Counters
- Fireplace
- Exterior
- Furniture Top
- × Floors



USA USA

## Cleaning & Maintentance

No sealing required. To treat the surface (darken it) use soapstone wax or mineral oil. For surface scratches you can use 000 Steel Wool or a fine grain sand paper to gently remove the scratches.